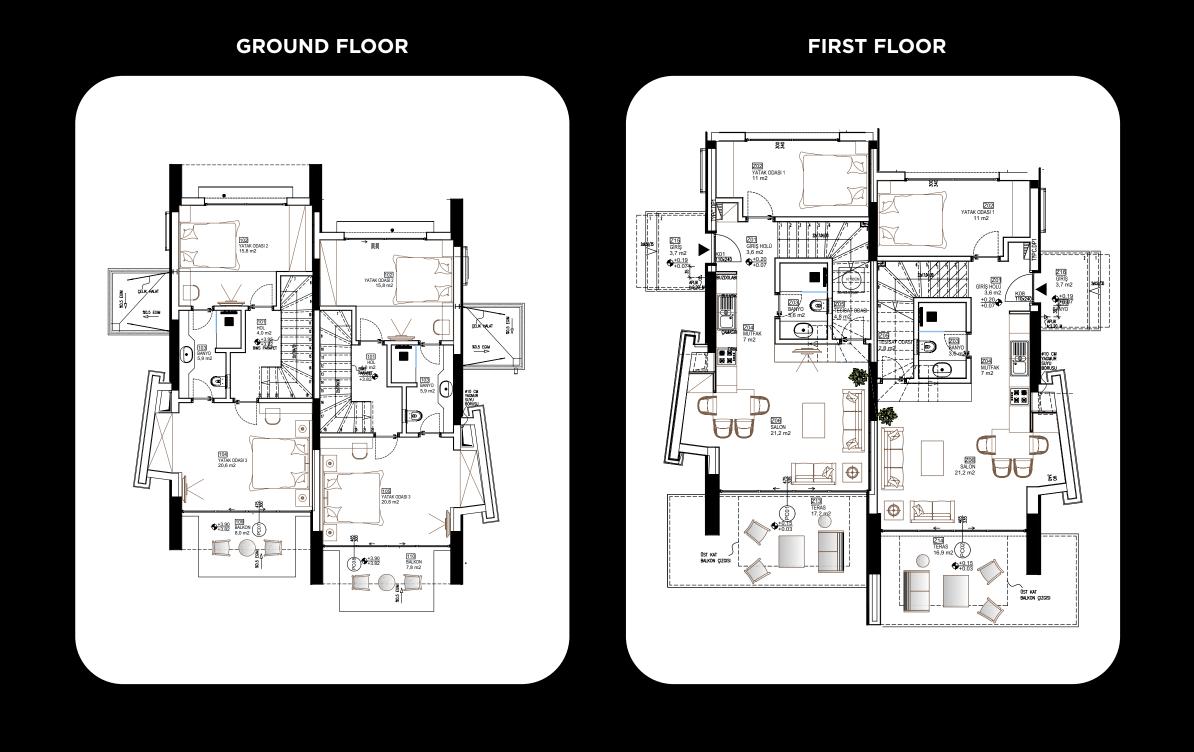

ooms, designed with emphasis on the comfort of our valued guests, have a surface area of 160 m2. In a Family Villa there are three bedrooms with sea views. You can enjoy the opportunity of sunbathing in your garden, which is specially dedicated for you. Each of our carefully designed rooms have a bathroom and indoor dressing spaces. Family Villa Rooms offer accommodation for up to six people.



### Room Description

Square Meters: 160m<sup>2</sup>

Bathrooms : 2
Bedrooms : 3
Living Room : 1

Dishwasher : 1
Refrigerator : 1
Microwave : 1
Oven : 1
Cooktop : 1
Washing M. : 1
Dining Table : 1

Sea View

TV Air Condition

Hairdryer Minibar

Bath Products Safe





FAMILY VILLA

# Room Description

Square Meters : 160m<sup>2</sup>
Bed Size : 160x200

Capacity : 6 + 1 + 1 Guests

# FLOOR PLANS



### GENERAL INFORMATION

DISTANCE & TRANSPORTATION

**ILETIŞIM** 

2021 **Opening Date** 

Category Beach Resort & Residences B&B - FB - AAI

Concept Not Allowed

**Spoken Languages** Turkish, English, German,

French, Russian

Airport Milas Bodrum Airport **32km** 

The Near Town Bodrum **8 km** Taxi / Private Car / Private Transfer **Transport** 

**Address** 

Torba Mah. Kaynar Mevkii Kavşağı

BODRUM/MUĞLA, 48400

Telephone

E-mail reservation@doorabodrum.com **Web Site** 

+90 252 337 1212

www.doorabodrum.com

### OTHERS

#### **Complimentary Services**

Guest Relations, Luggage Room, Indoor Parking Garage Wakeup Call Service, Wi-Fi

**CHECK IN** CHECK OUT After 14:00 P.M. Before 12:00 A.M.

### **Additional Services**

Valet Service, Transfer Service, Laundry, Dry Cleaning, Spa & W