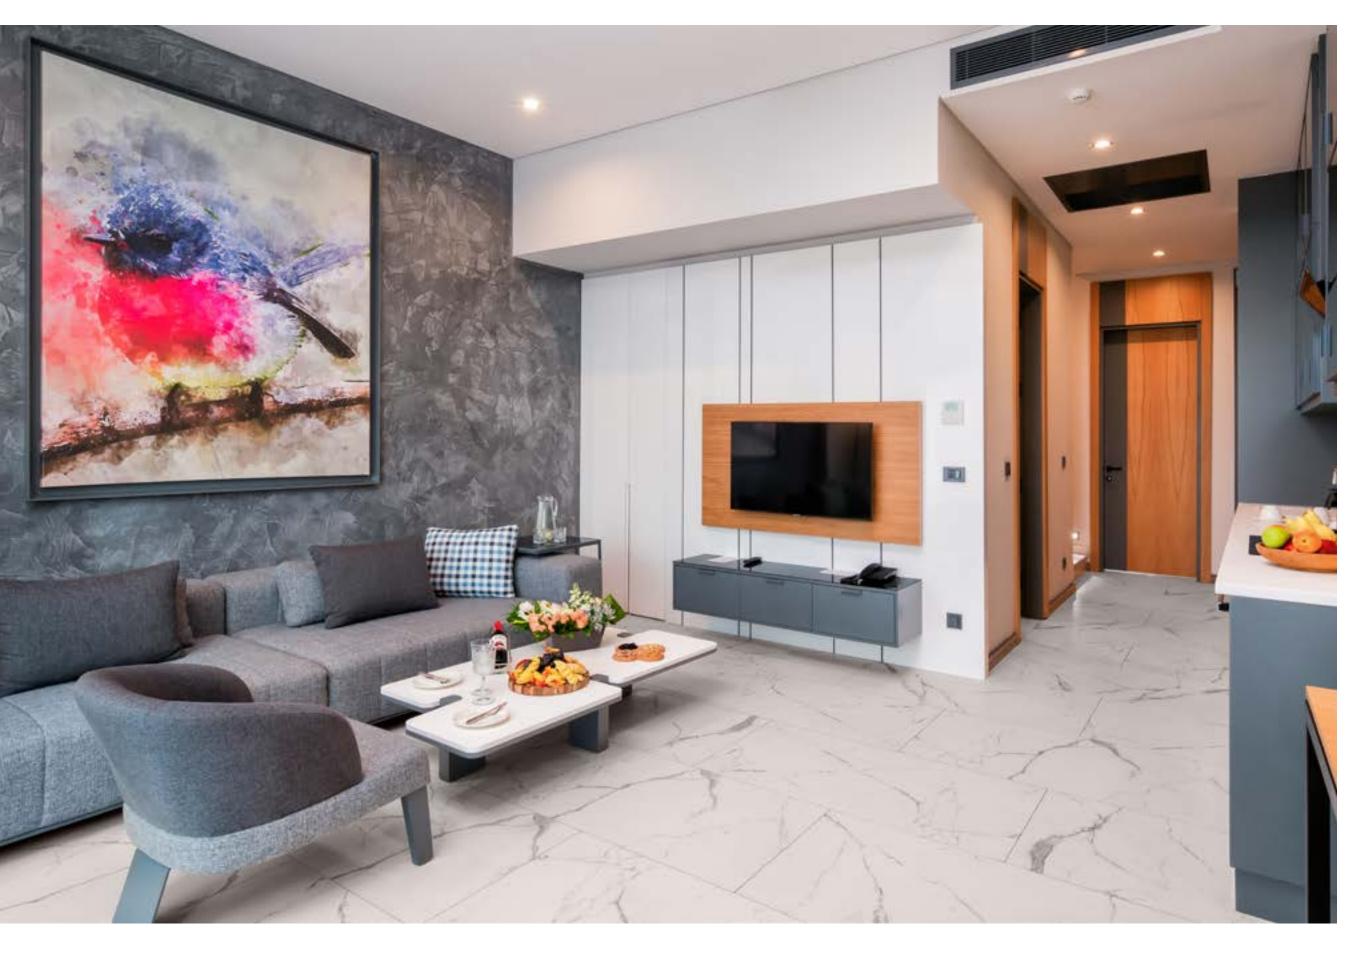

## **FAMILY VILLA**

You can enjoy a comfortable holiday atmosphere with your family and loved ones in our Family Villas with a spacious two-storey living space. Our rooms, designed with emphasis on the comfort of our valued guests, have a surface area of 160 m2. In a Family Villa there are three bedrooms with sea views. You can enjoy the opportunity of sunbathing in your garden, which is specially dedicated for you. Each of our carefully designed rooms have a bathroom and indoor dressing spaces. Family Villa Rooms offer accommodation for up to six people.

### Room Description

Square Meters: 160m<sup>2</sup>

Bathrooms : 2
Bedrooms : 3
Living Room : 1

Dishwasher : 1
Refrigerator : 1
Microwave : 1
Oven : 1
Cooktop : 1
Washing M. : 1
Dining Table : 1

Sea View

TV Air Condition

Hairdryer Minibar

Bath Products Safe

FAMILY VILLA