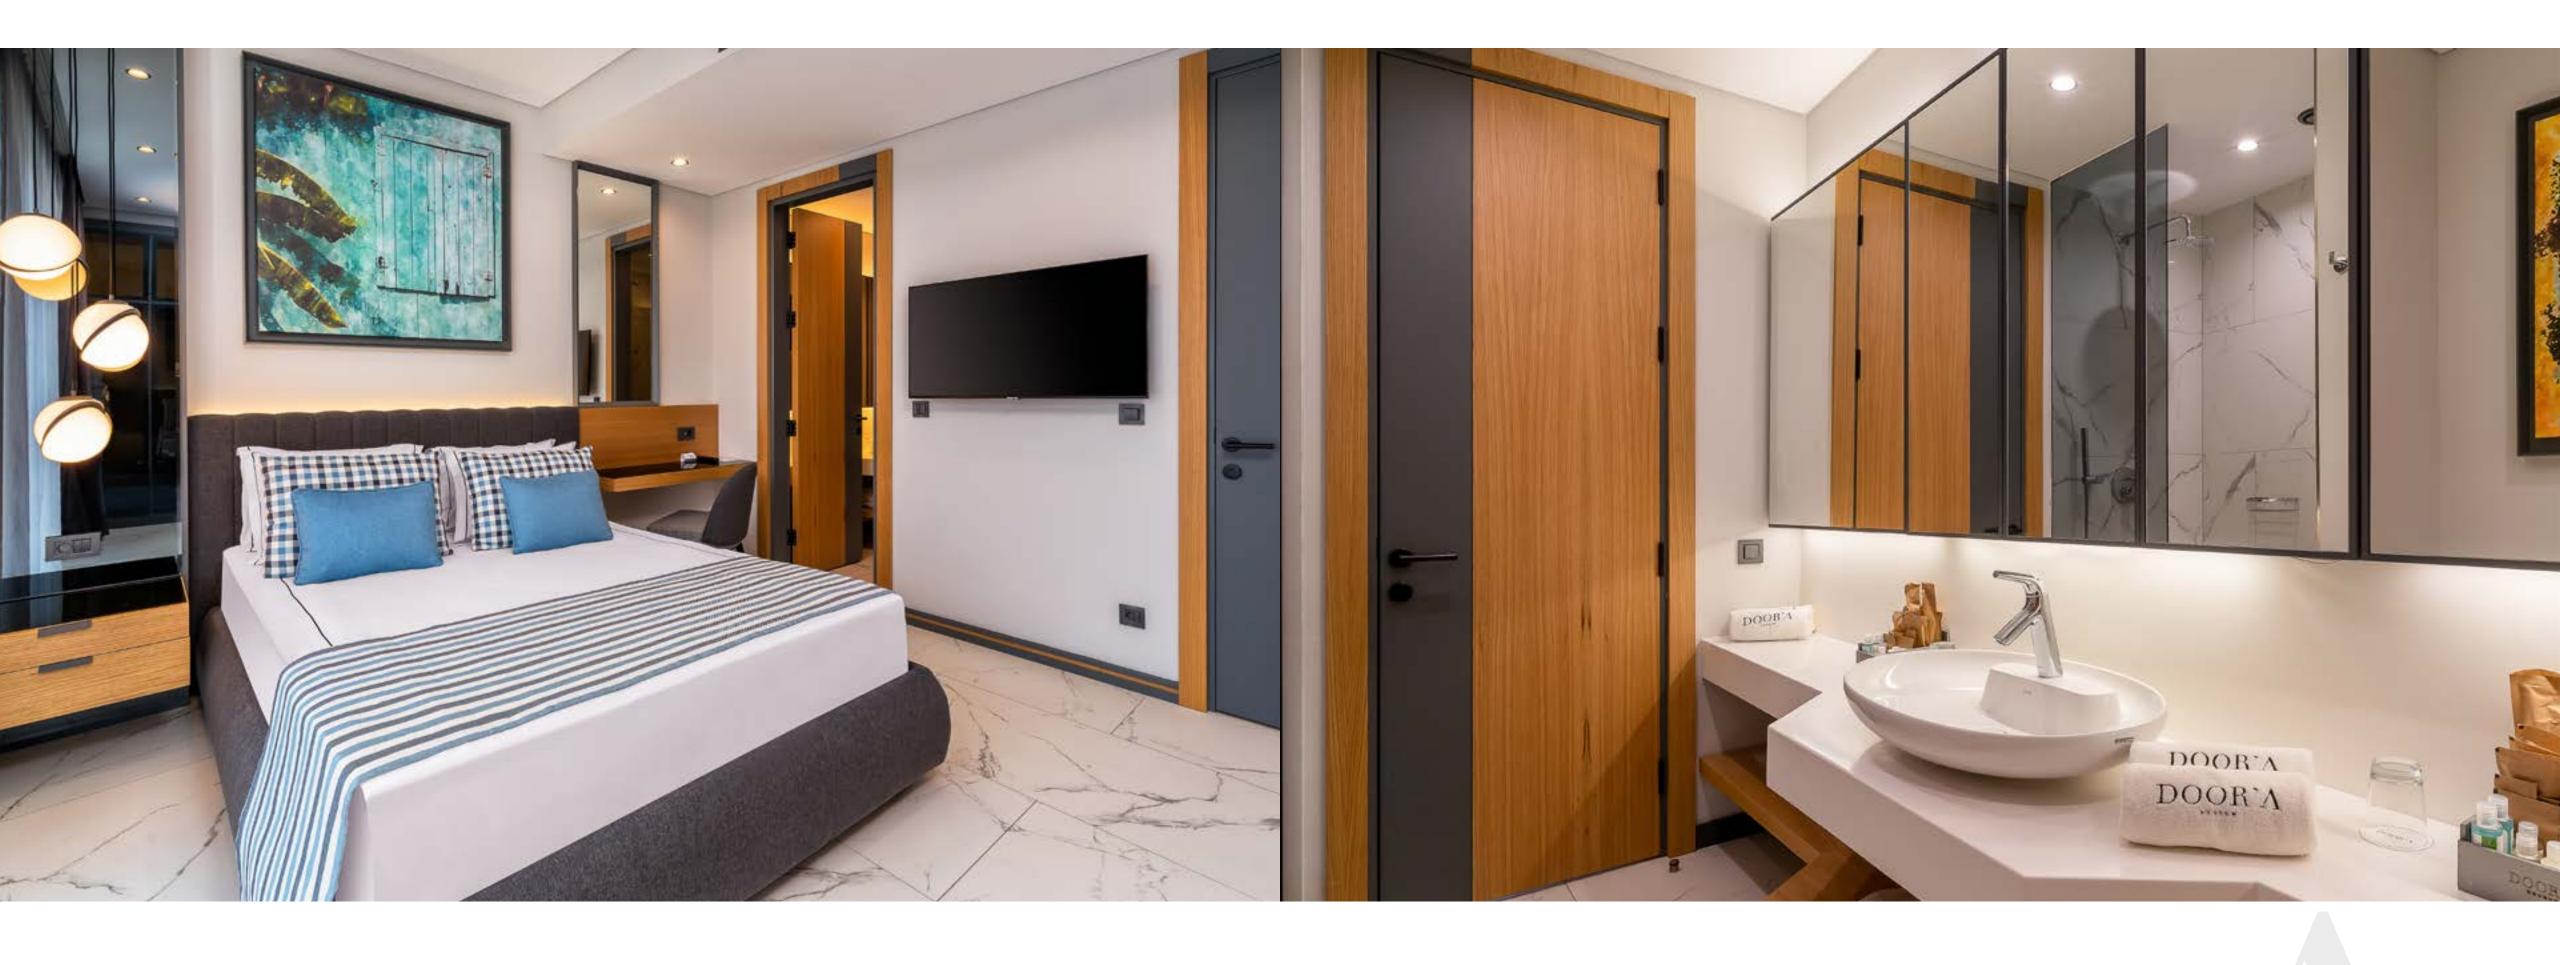

## **FAMILY VILLA**

You can enjoy a comfortable holiday atmosphere with your family and loved ones in our Family Villas with a spacious two-storey living space. Our rooms, designed with emphasis on the comfort of our valued guests, have a surface area of 160 m2. In a Family Villa there are three bedrooms with sea views. You can enjoy the opportunity of sunbathing in your garden, which is specially dedicated for you. Each of our carefully designed rooms have a bathroom and indoor dressing spaces. Family Villa Rooms offer accommodation for up to six people.

### Room Description

Square Meters: 160m<sup>2</sup>

Bathrooms : 2
Bedrooms : 3
Living Room : 1

Dishwasher : 1
Refrigerator : 1
Microwave : 1
Oven : 1
Cooktop : 1
Washing M. : 1
Dining Table : 1

Sea View

TV Air Condition

# Room Description

Square Meters : 160m<sup>2</sup>
Bed Size : 160x200

Capacity : 6 + 1 + 1 Guests